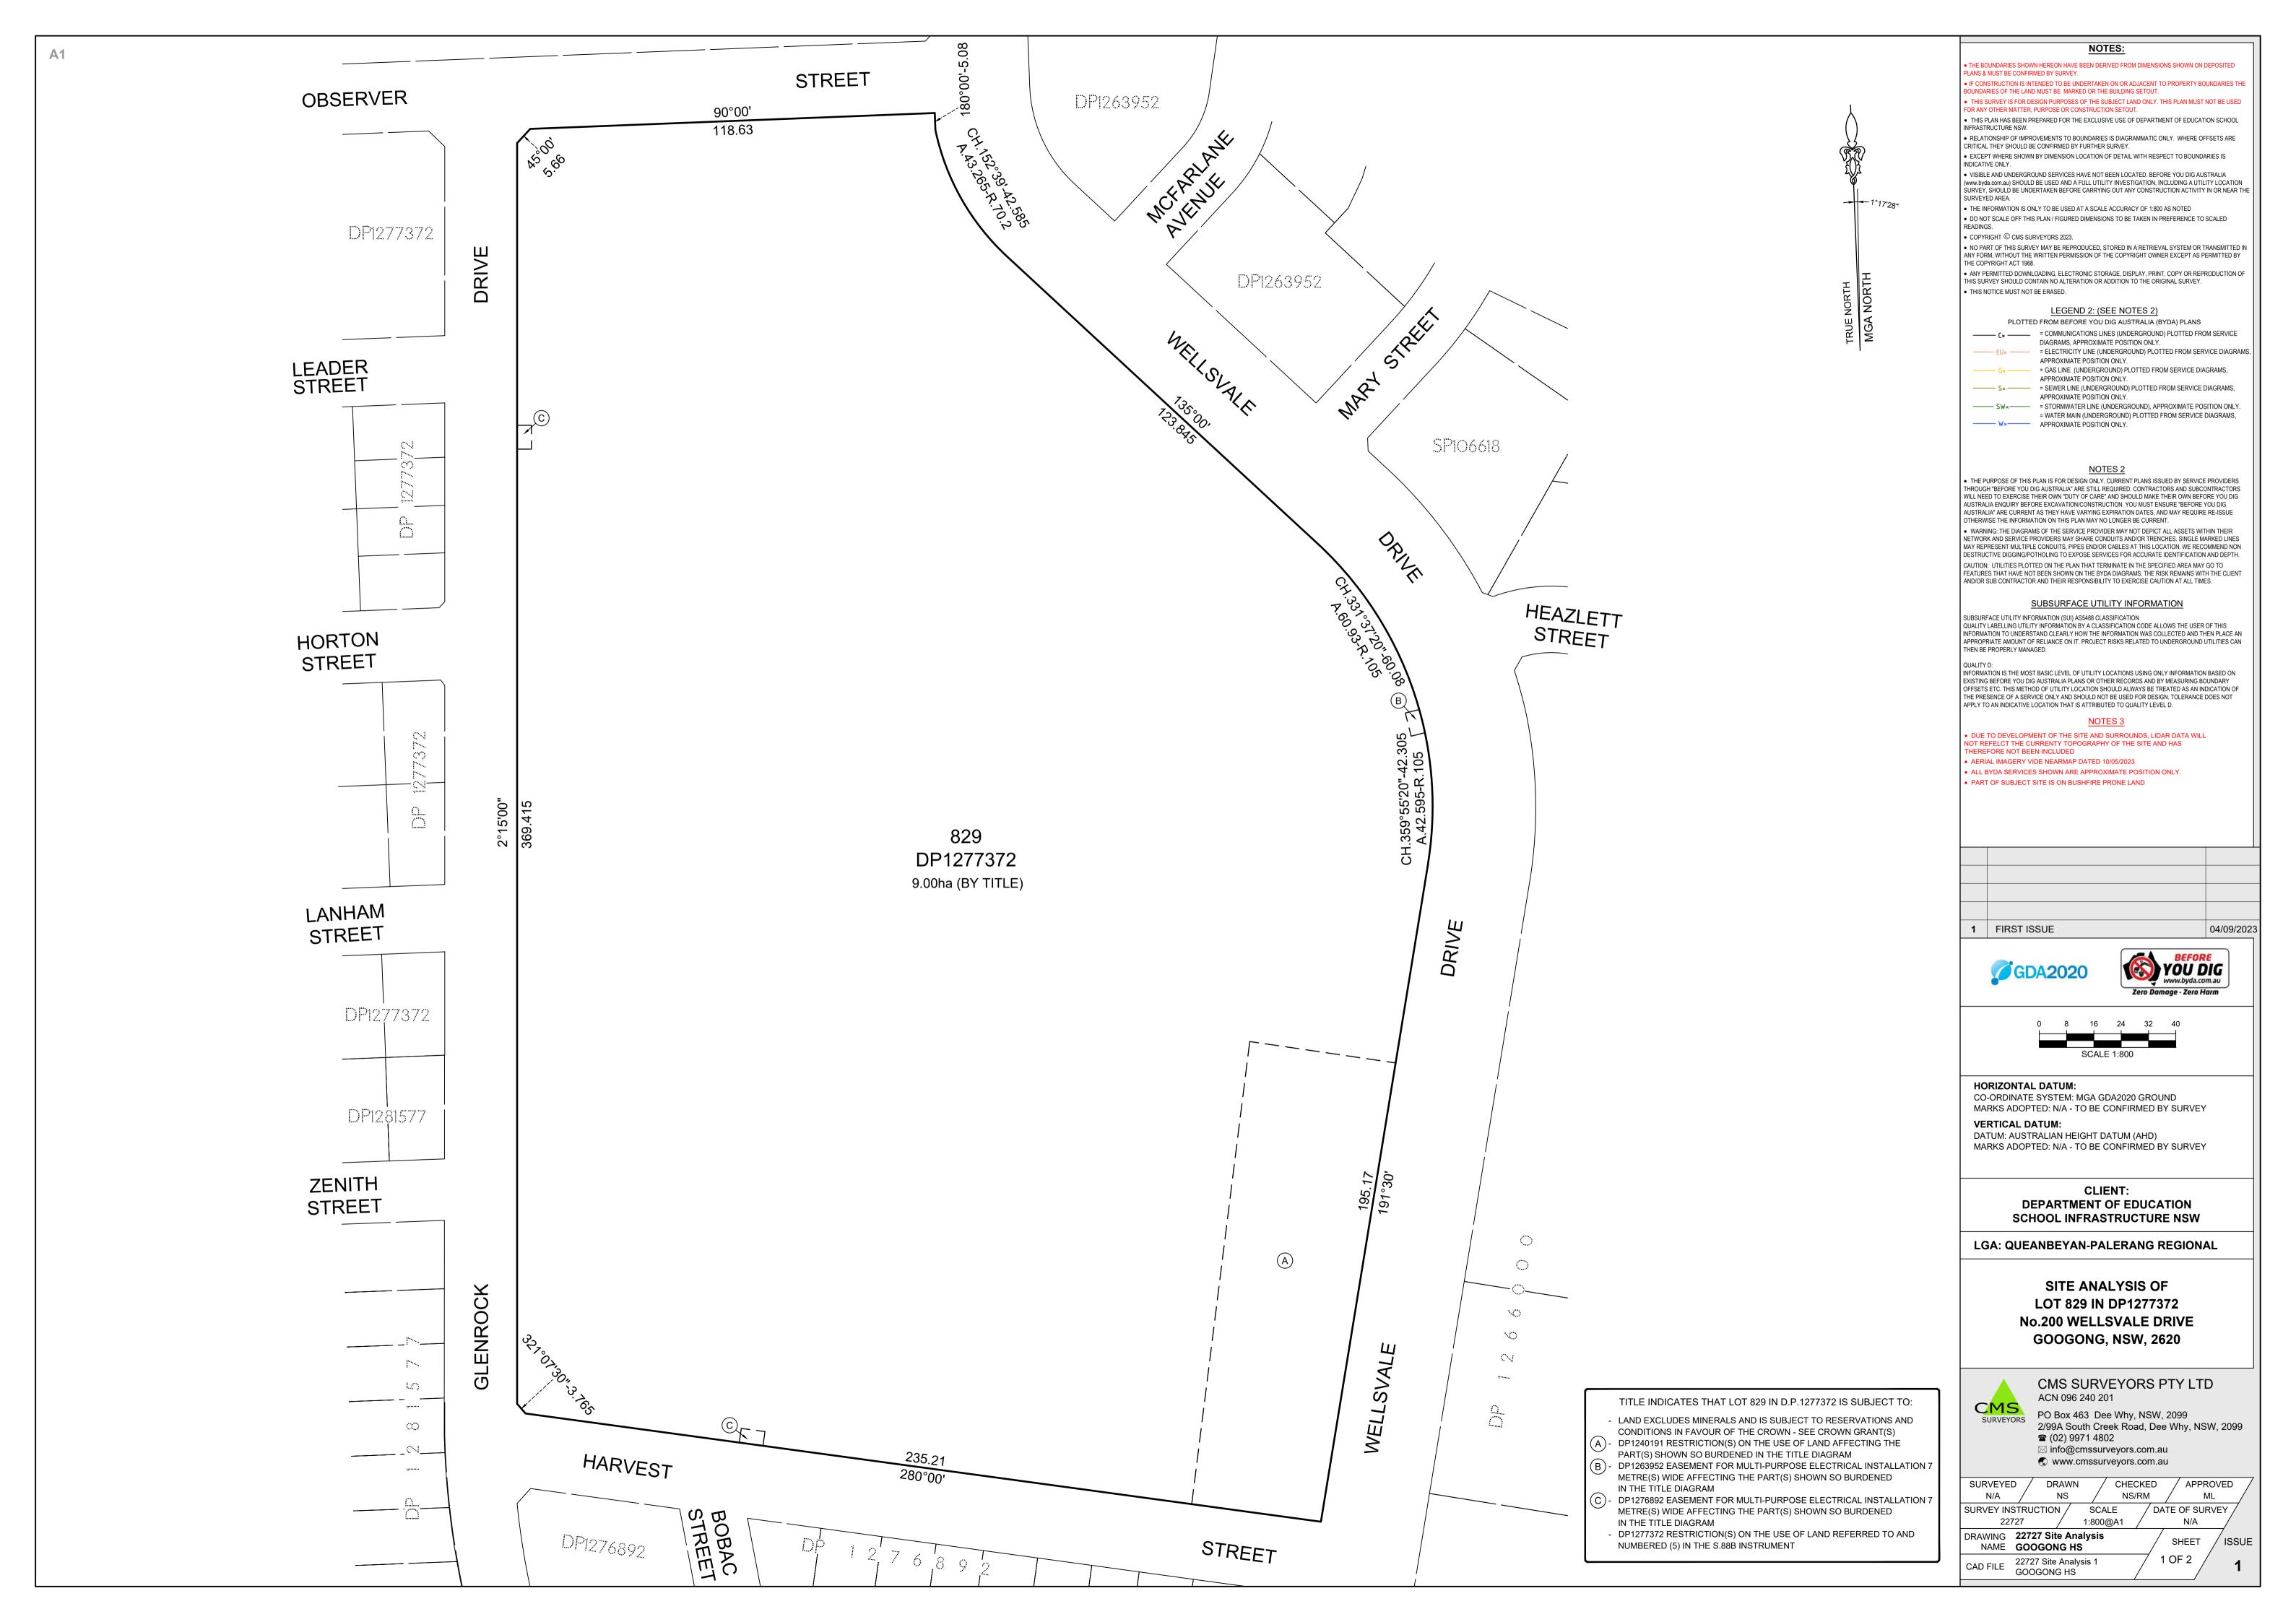

#### SECOND SCHEDULE (5 NOTIFICATIONS)

- 1 LAND EXCLUDES MINERALS AND IS SUBJECT TO RESERVATIONS AND
- CONDITIONS IN FAVOUR OF THE CROWN SEE CROWN GRANT(S) DP1240191 RESTRICTION(S) ON THE USE OF LAND AFFECTING THE 2 PART(S) SHOWN SO BURDENED IN THE TITLE DIAGRAM
- 3 DP1263952 EASEMENT FOR MULTI-PURPOSE ELECTRICAL INSTALLATION 7 METRE(S) WIDE AFFECTING THE PART(S) SHOWN SO BURDENED IN THE TITLE DIAGRAM
- DP1276892 EASEMENT FOR MULTI-PURPOSE ELECTRICAL INSTALLATION 7 METRE(S) WIDE AFFECTING THE PART(S) SHOWN SO BURDENED IN THE TITLE DIAGRAM
- DP1277372 RESTRICTION(S) ON THE USE OF LAND REFERRED TO AND NUMBERED (5) IN THE S.88B INSTRUMENT

PURSUANT TO SECTION 88B OF THE CONVEYANCING ACT IT IS INTENDED TO CREATE:

- EASEMENT FOR DRAINAGE OF SEWAGE 3.5 WIDE
- EASEMENT FOR DRAINAGE OF WATER 3.5 WIDE
- RESTRICTION ON THE USE OF LAND
- RESTRICTION ON THE USE OF LAND
- RESTRICTION ON THE USE OF LAND
- EASEMENT FOR MULTI-PURPOSE ELECTRICAL INSTALLATION 10 WIDE
- EASEMENT FOR UNDERGROUND POWERLINES 1 WIDE
- EASEMENT FOR UNDERGROUND POWERLINES 2 WIDE
- EASEMENT FOR UNDERGROUND POWERLINES 3 WIDE
- 10. POSITIVE COVENANT