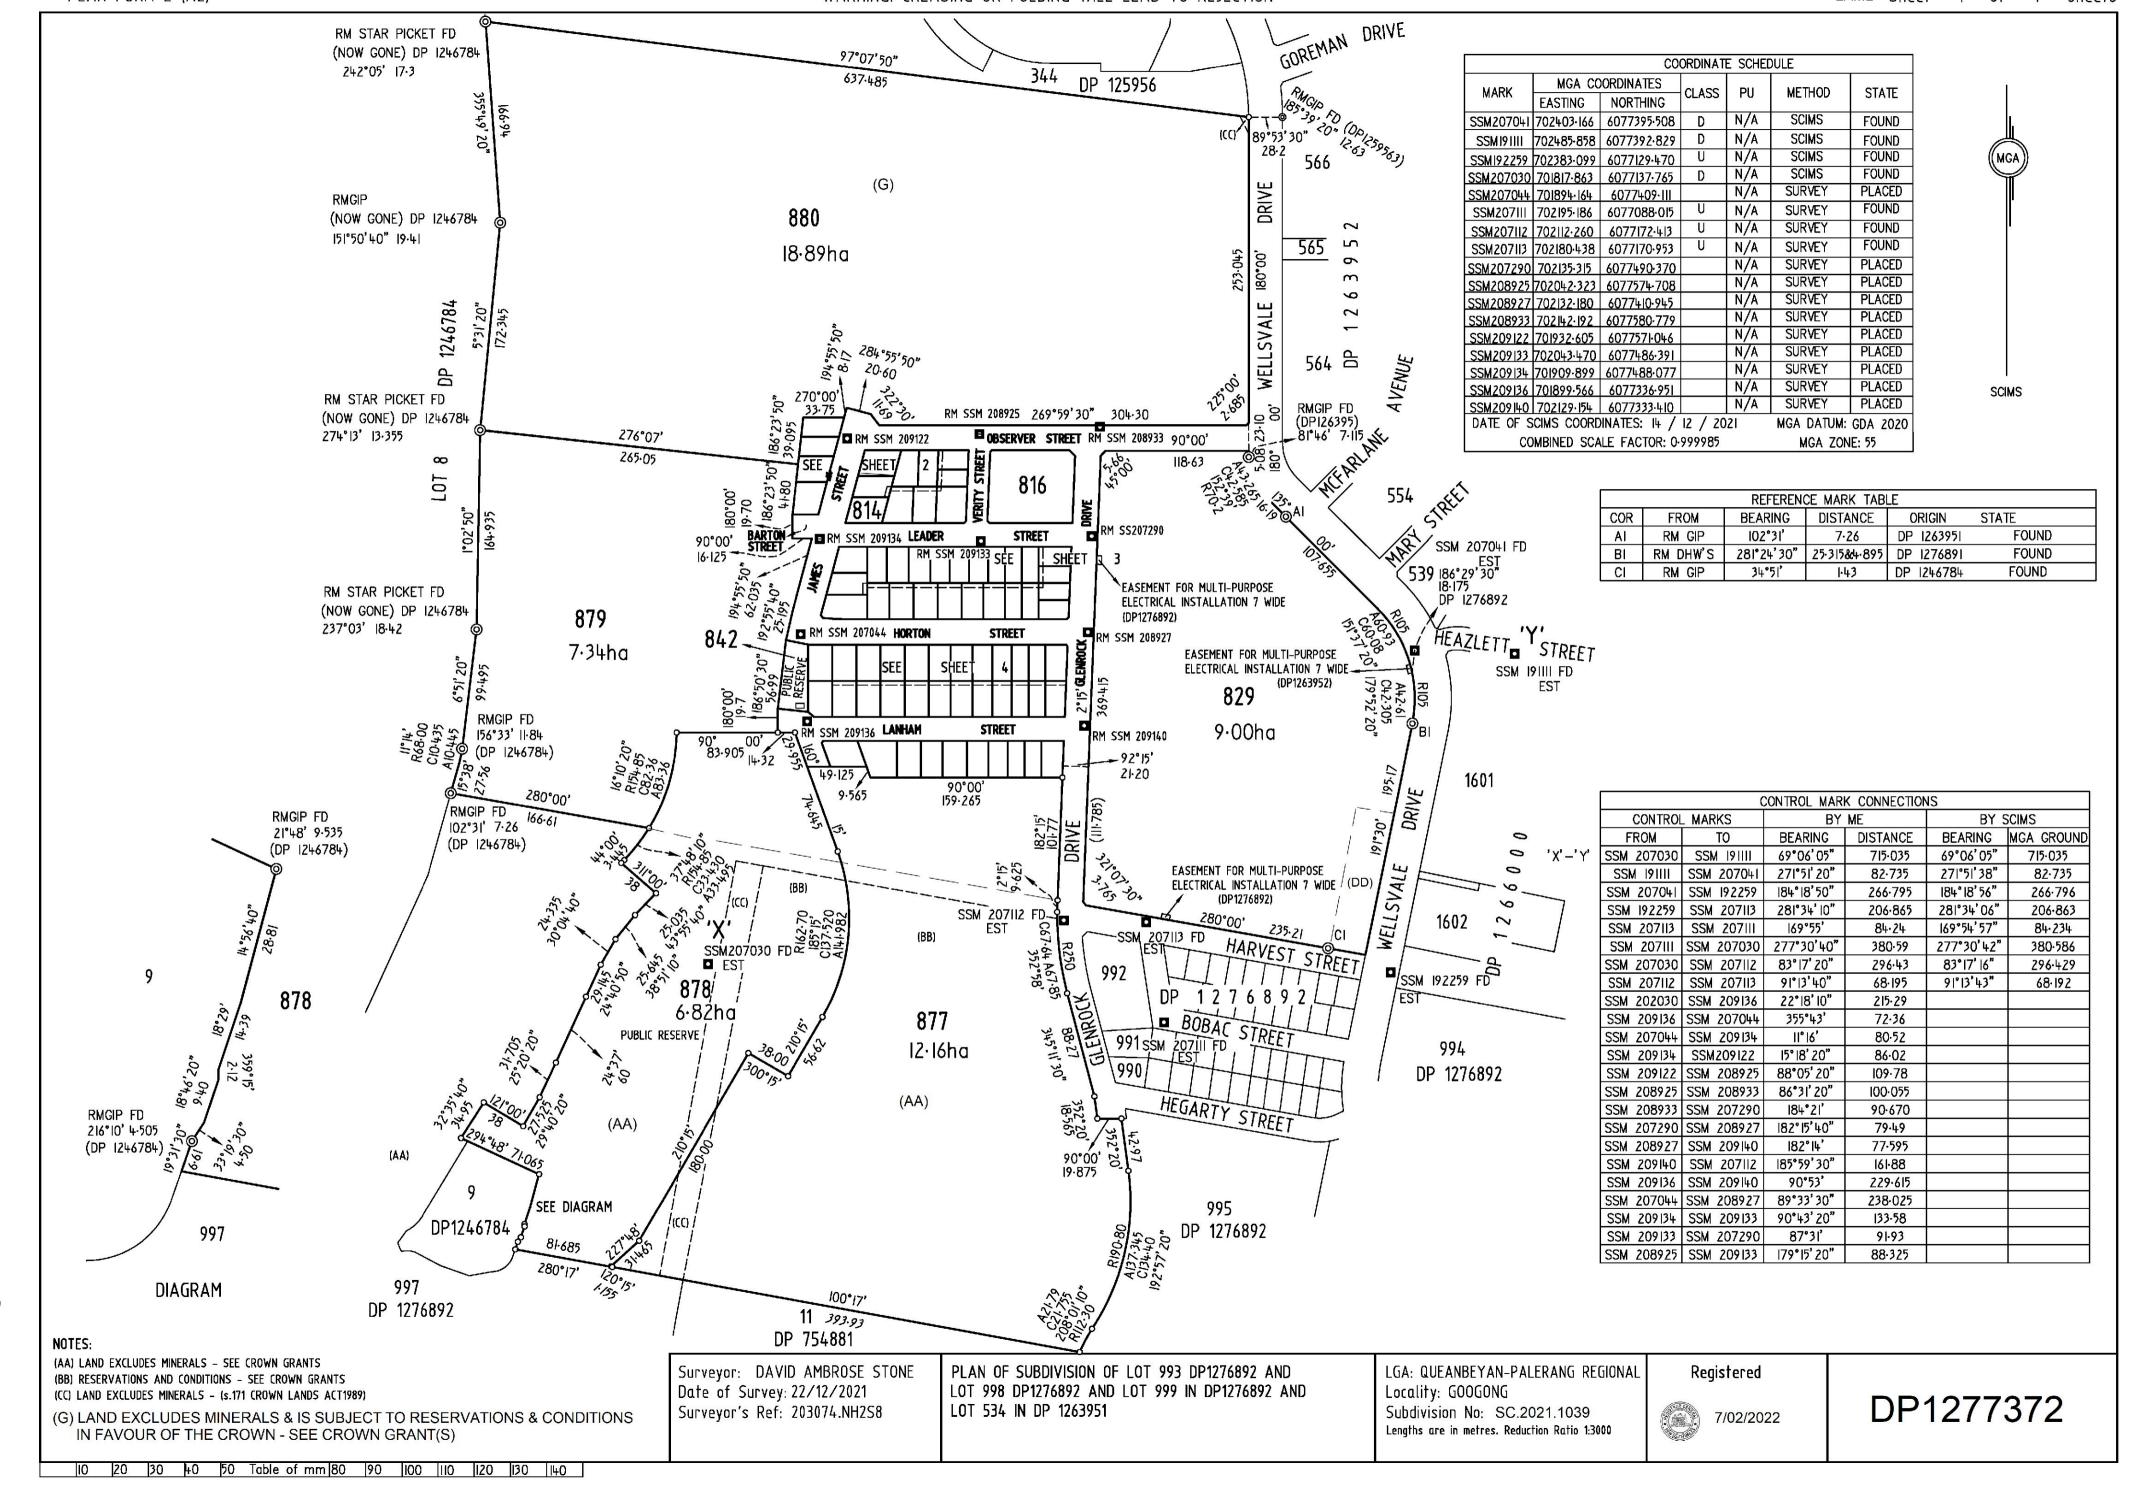

#### NEW SOUTH WALES LAND REGISTRY SERVICES - TITLE SEARCH

FOLIO: 829/1277372

SEARCH DATE TIME EDITION NO DATE 17/5/2024 3:07 PM 5 17/5/2024

LAND

LOT 829 IN DEPOSITED PLAN 1277372

AT GOOGONG

LOCAL GOVERNMENT AREA QUEANBEYAN-PALERANG REGIONAL

PARISH OF GOOGONG COUNTY OF MURRAY

TITLE DIAGRAM DP1277372

FIRST SCHEDULE

MINISTER FOR EDUCATION AND EARLY LEARNING

(T AU77732)

#### SECOND SCHEDULE (5 NOTIFICATIONS)

- 1 LAND EXCLUDES MINERALS AND IS SUBJECT TO RESERVATIONS AND
- CONDITIONS IN FAVOUR OF THE CROWN SEE CROWN GRANT(S) DP1240191 RESTRICTION(S) ON THE USE OF LAND AFFECTING THE 2 PART(S) SHOWN SO BURDENED IN THE TITLE DIAGRAM
- 3 DP1263952 EASEMENT FOR MULTI-PURPOSE ELECTRICAL INSTALLATION 7 METRE(S) WIDE AFFECTING THE PART(S) SHOWN SO BURDENED IN THE TITLE DIAGRAM
- DP1276892 EASEMENT FOR MULTI-PURPOSE ELECTRICAL INSTALLATION 7 METRE(S) WIDE AFFECTING THE PART(S) SHOWN SO BURDENED IN THE TITLE DIAGRAM
- DP1277372 RESTRICTION(S) ON THE USE OF LAND REFERRED TO AND NUMBERED (5) IN THE S.88B INSTRUMENT

| PLAN FORM 6 (2020) WARNING: Creasing or folding will lead to rejection                                                                                                                                                                                                                                                                                                                                                                    |                                                                                                                                                                                                                                                                                                                                                                                                                                                                                                                                                                                                                                 |  |  |
|-------------------------------------------------------------------------------------------------------------------------------------------------------------------------------------------------------------------------------------------------------------------------------------------------------------------------------------------------------------------------------------------------------------------------------------------|---------------------------------------------------------------------------------------------------------------------------------------------------------------------------------------------------------------------------------------------------------------------------------------------------------------------------------------------------------------------------------------------------------------------------------------------------------------------------------------------------------------------------------------------------------------------------------------------------------------------------------|--|--|
| DEPOSITED PLAN AD                                                                                                                                                                                                                                                                                                                                                                                                                         | DMINISTRATION SHEET Sheet 1 of 6 sheet(s)                                                                                                                                                                                                                                                                                                                                                                                                                                                                                                                                                                                       |  |  |
| Registered: 7/02/2022  Title System: TORRENS                                                                                                                                                                                                                                                                                                                                                                                              | Office Use Only DP1277372                                                                                                                                                                                                                                                                                                                                                                                                                                                                                                                                                                                                       |  |  |
| PLAN OF SUBDIVISION OF LOT 993<br>DP1276892 AND LOT 998 IN DP1276892 AND<br>LOT 999 DP1276892 AND LOT 534 IN<br>DP1263951                                                                                                                                                                                                                                                                                                                 | LGA: QUEANBEYAN-PALERANG REGIONAL Locality: GOOGONG Parish: GOOGONG County: MURRAY                                                                                                                                                                                                                                                                                                                                                                                                                                                                                                                                              |  |  |
| Survey Certificate  I, DAVID AMBROSE STONE  of VERIS AUSTRALIA PTY LTD ABN 53 615 735 727 a surveyor registered under the Surveying and Spatial Information Act 2002, certify that:  *(a) The land shown in the plan was surveyed in accordance with the Surveying and Spatial Information Regulation 2017, is accurate and the survey was completed on 10/12/2021, or  *(b) The part of the land shown in the plan (*being/*excluding ** | Crown Lands NSW/Western Lands Office Approval    (Authorised Officer) in approving this pian certify that all necessary approvals in regard to the allocation of the land shown herein have been given.  Signature:  Date:  File Number:  Office:  Subdivision Certificate    Authorised Person/"General Manager/"Registered Certifier, certify that the provisions of s.6.15 of the Environmental Planning and Assessment Act 1979 have been satisfied in relation to the proposed subdivision, new road or reserve for dut herein.  Signature:  Registration number  Consent Authority:  Date of endorsement:    January 2022 |  |  |
| Surveyor's Reference: 203074.NH2S8                                                                                                                                                                                                                                                                                                                                                                                                        | VERITY STREET, LEADER STREET, HORTON STREET, LANHAM STREET AND JAMES STREET TO THE PUBLIC AS PUBLIC ROAD.  IT IS INTENDED TO DEDICATE LOT 842 & 878 AS PUBLIC RESERVES  Signatures, Seals and Section 88B Statements should appear on PLAN FORM 6A                                                                                                                                                                                                                                                                                                                                                                              |  |  |