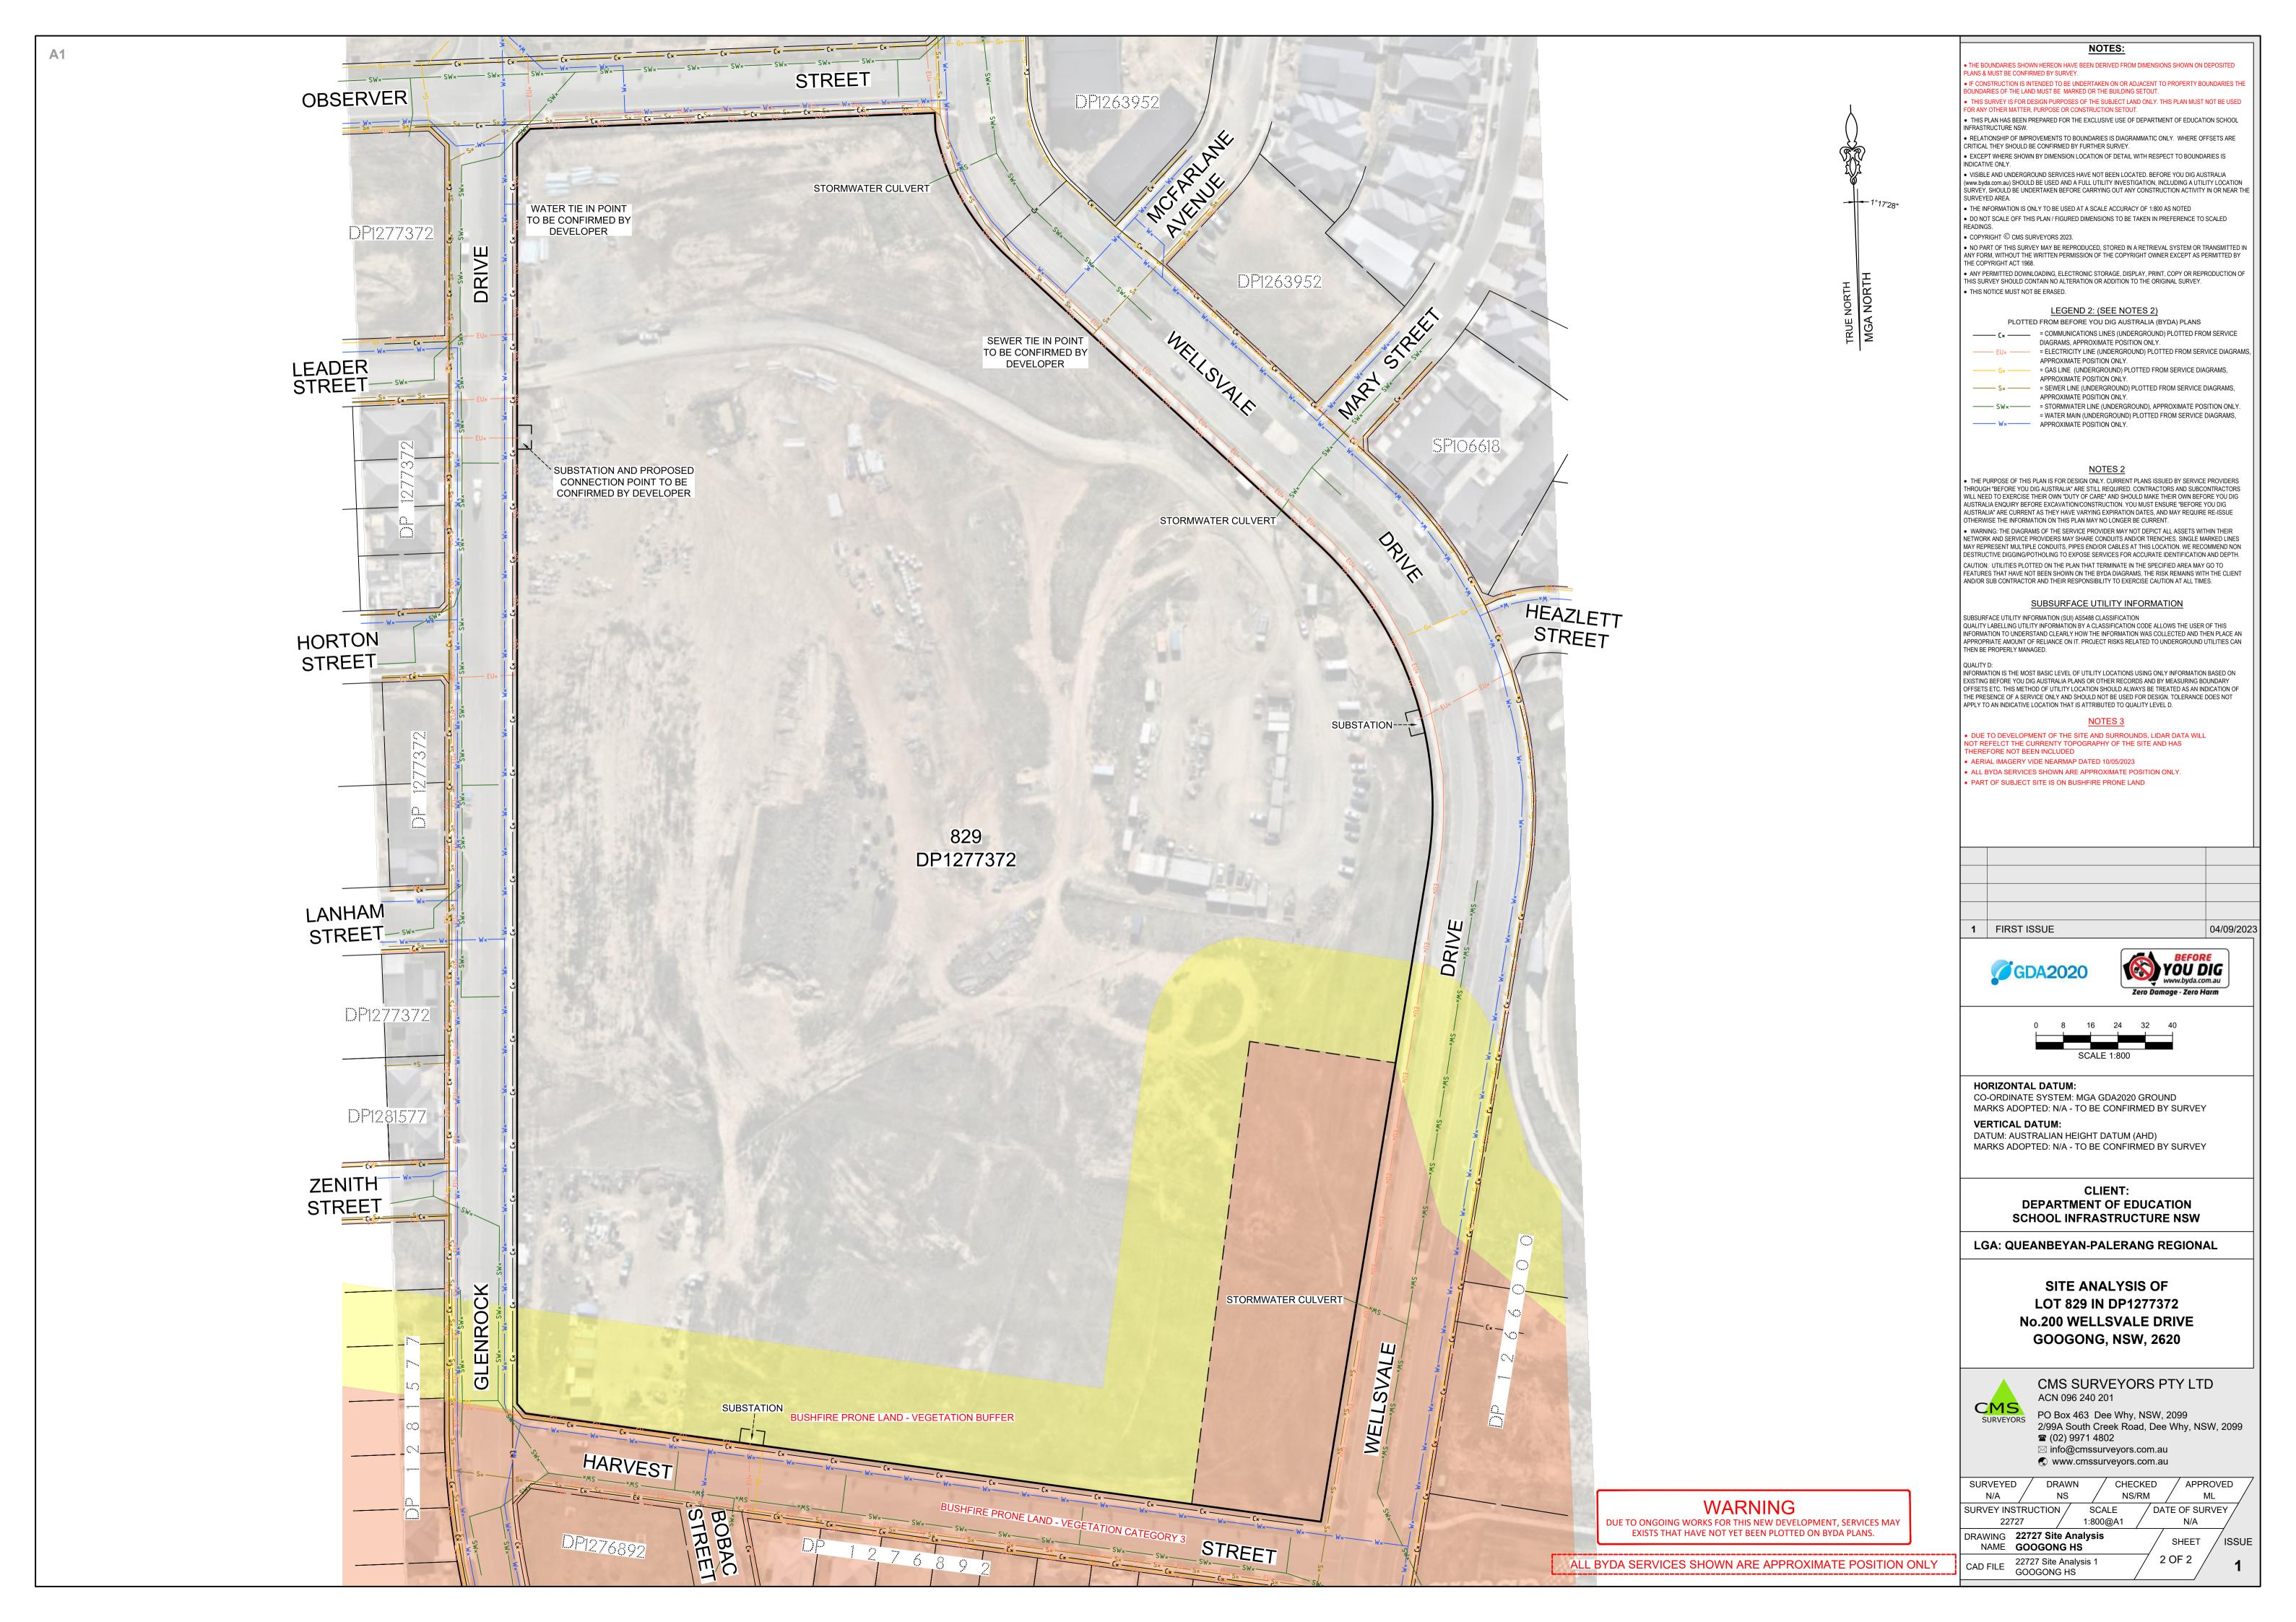

#### SECOND SCHEDULE (5 NOTIFICATIONS)

- 1 LAND EXCLUDES MINERALS AND IS SUBJECT TO RESERVATIONS AND
- CONDITIONS IN FAVOUR OF THE CROWN SEE CROWN GRANT(S) DP1240191 RESTRICTION(S) ON THE USE OF LAND AFFECTING THE 2 PART(S) SHOWN SO BURDENED IN THE TITLE DIAGRAM
- 3 DP1263952 EASEMENT FOR MULTI-PURPOSE ELECTRICAL INSTALLATION 7 METRE(S) WIDE AFFECTING THE PART(S) SHOWN SO BURDENED IN THE TITLE DIAGRAM
- DP1276892 EASEMENT FOR MULTI-PURPOSE ELECTRICAL INSTALLATION 7 METRE(S) WIDE AFFECTING THE PART(S) SHOWN SO BURDENED IN THE TITLE DIAGRAM
- DP1277372 RESTRICTION(S) ON THE USE OF LAND REFERRED TO AND NUMBERED (5) IN THE S.88B INSTRUMENT

PURSUANT TO SECTION 88B OF THE CONVEYANCING ACT IT IS INTENDED TO CREATE:

- EASEMENT FOR DRAINAGE OF SEWAGE 3.5 WIDE
- EASEMENT FOR DRAINAGE OF WATER 3.5 WIDE
- RESTRICTION ON THE USE OF LAND
- RESTRICTION ON THE USE OF LAND
- RESTRICTION ON THE USE OF LAND
- EASEMENT FOR MULTI-PURPOSE ELECTRICAL INSTALLATION 10 WIDE
- EASEMENT FOR UNDERGROUND POWERLINES 1 WIDE
- EASEMENT FOR UNDERGROUND POWERLINES 2 WIDE
- EASEMENT FOR UNDERGROUND POWERLINES 3 WIDE
- 10. POSITIVE COVENANT